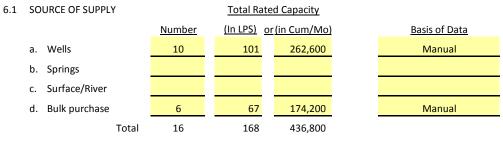

γ     | 99,521,103.27 | , , , , , , , , , , , , , , , , , , , |
|     |     |                                          |                |          |               |                                       |
|     | С   | Current Ratio ( benchmark = $\geq 1.5$ ) |                |          |               |                                       |
|     |     | Current Assets                           |                |          | 20,250,453.54 | = 0.43                                |
|     |     | Current Liabilities                      |                |          | 46,600,154.80 |                                       |
|     |     |                                          |                |          |               |                                       |

## 6. WATER PRODUCTION DATA:



Conversion: 1 LPS ~ 2,600 cum/mo

## 6.2 WATER PRODUCTION (m<sup>3</sup>)

| a. WD-Owned Sources  | <u>This Month</u> | <u>Year-to-Date</u> | Method of Measurement |
|----------------------|-------------------|---------------------|-----------------------|
| # Gravity            |                   |                     |                       |
| # Pumped             | 257,560.0         | 3,139,218.0         | Flow Meter            |
| Sub-Total            | 257,560.0         | 3,139,218.0         |                       |
| b. External Source/s | 178,904.0         | 1,806,308.0         | Flow Meter            |
| Total                | 436,464.0         | 4,945,526.0         |                       |

| 6.3 | WATER PRODUCTION COST                          | This Month   | Year-to-Date